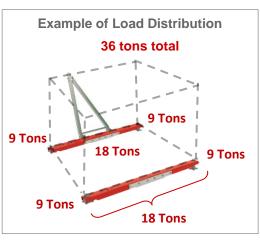

# CONTAINER CROSSBARS

With Twist Lock fittings

Load Capacity: 18 tons each -or-36 tons combined

## Model CA18

Front with pulling handle

One Container Crossbar with pulling

Rear

One Container Crossbar, Equipped with

| Included                           | Andle and towing eye. Equipped with twist lock fittings. | One Container Crossbar. Equipped with twist lock cone fittings. |
|------------------------------------|----------------------------------------------------------|-----------------------------------------------------------------|
| Load Capacity Each                 | 18 tons - 36,000 lbs                                     | 18 tons - 36,000 lbs                                            |
| Load Capacity Combined CA18 + CB18 | 36 tons ▪ 72,000 lbs                                     |                                                                 |
| Height                             | 3.1"                                                     | 3.1"                                                            |
| Width                              | 6.3"                                                     | 6.3"                                                            |
| Length                             | 93.2"                                                    | 93.2"                                                           |
| Mounting positions                 | 3                                                        | 3                                                               |
| Length of Pulling handle           | 67"                                                      | N/A                                                             |
| Weight                             | 407 lbs                                                  | 238 lbs                                                         |
| Manufacturer • MPN                 | JUNG • T2                                                | JUNG • T1                                                       |