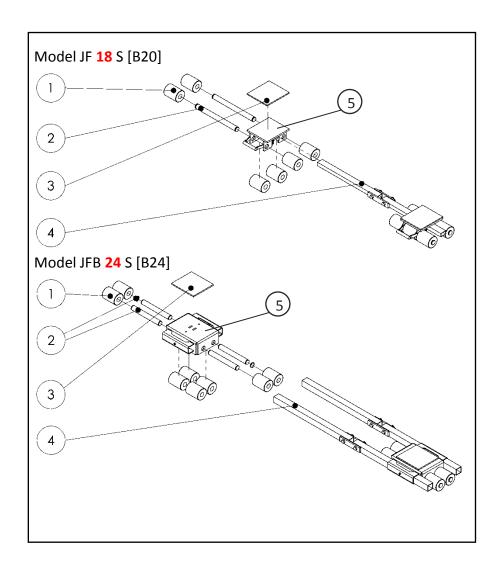

| #  | Part name                       |
|----|---------------------------------|
| 1  | Roller (3.5" diameter JUWAthan) |
| 2  | Axle (with circlips)            |
| 3  | Rubber load pad                 |
| 3b | Glue (rubber-to-steel glue)     |
| 4  | Connecting bar                  |
| 5  | Frame                           |