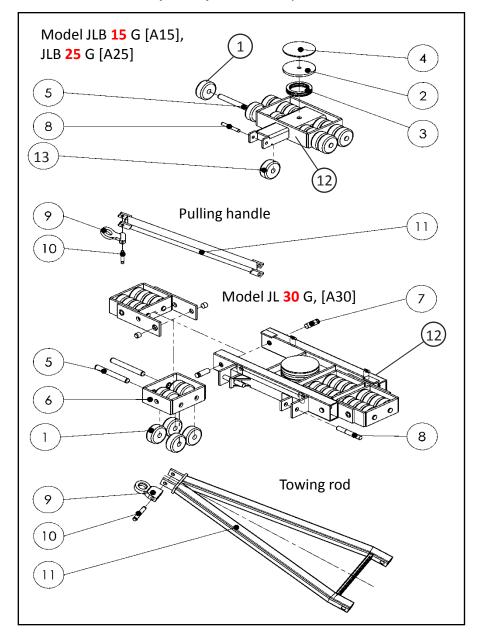

## Spare parts list K-Series Transport dollies

Tel: (800) 786-6112 CustomerSevice@Toolwell.com

| #        | Part name                        |
|----------|----------------------------------|
| 1        | Roller (3.3" diameter JUWAthan)  |
| 2        | Turntable                        |
| 3        | Thrust bearing                   |
| 4        | Rubber load pad                  |
| 4b       | Glue (rubber-to-steel glue)      |
| 5        | Axle (with circlips)             |
| 6        | Roller Cassette                  |
| 7        | Frame bolt stud                  |
| 8        | Pulling rod axle (with circlips) |
| 9        | Support wheel                    |
| 10       | Towing eye (not on JLB 3)        |
| 11       | Handle                           |
| 12       | Pulling rod                      |
| 10+11+12 | Pulling handle complete          |
| 13       | Frame                            |