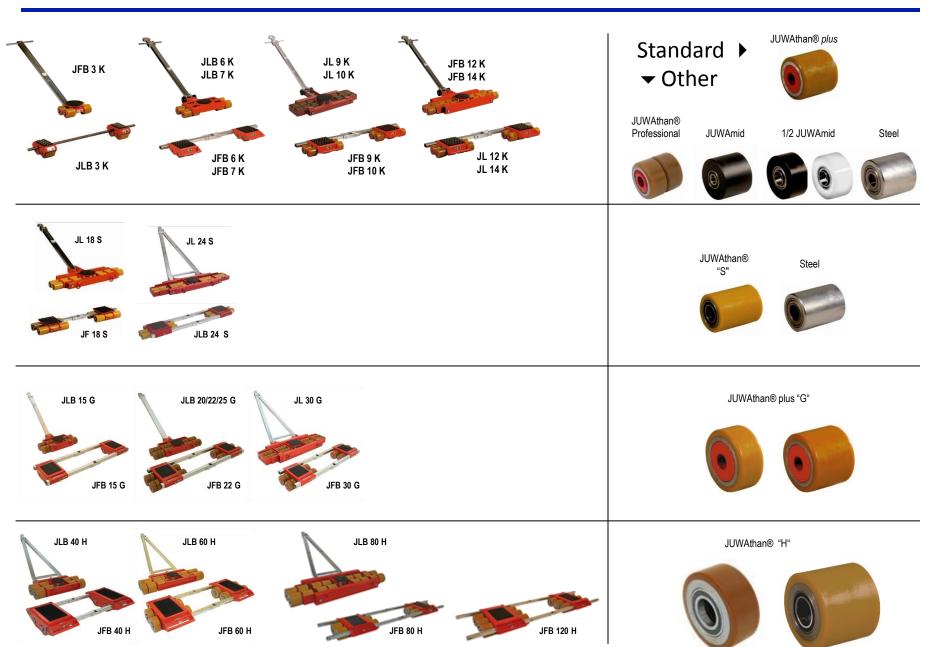

## Spare parts list K-Series Transport dollies

Tel: (800) 786-6112 CustomerSevice@Toolwell.com

| #        | Part name                        |
|----------|----------------------------------|
| 1        | Roller (3.3" diameter JUWAthan)  |
| 2        | Turntable                        |
| 3        | Thrust bearing                   |
| 4        | Rubber load pad                  |
| 4b       | Glue (rubber-to-steel glue)      |
| 5        | Axle (with circlips)             |
| 6        | Roller Cassette                  |
| 7        | Frame bolt stud                  |
| 8        | Pulling rod axle (with circlips) |
| 9        | Support wheel                    |
| 10       | Towing eye (not on JLB 3)        |
| 11       | Handle                           |
| 12       | Pulling rod                      |
| 10+11+12 | Pulling handle complete          |
| 13       | Frame                            |

| #  | Part name                       |
|----|---------------------------------|
| 1  | Roller (3.3" diameter JUWAthan) |
| 2  | Axle (with circlips)            |
| 3  | Rubber load pad                 |
| 3b | Glue (rubber-to-steel glue)     |
| 4  | Connecting bar                  |
| 5  | Frame                           |

# Spare parts list S-Series Transport dollies

Tel: (800) 786-6112 CustomerSevice@Toolwell.com

| #       | Part name                        |
|---------|----------------------------------|
| 1       | Roller (3.5" diameter JUWAthan)  |
| 2       | Turntable                        |
| 3       | Thrust bearing                   |
| 4       | Rubber load pad                  |
| 4b      | Glue (rubber-to-steel glue)      |
| 5       | Axle (with circlips)             |
| 6       | Roller Cassette                  |
| 7       | Frame bolt stud                  |
| 8       | Pulling rod axle (with circlips) |
| 9       | Towing eye                       |
| 10      | Towing eye axle (with circlips)  |
| 11      | Pulling rod                      |
| 12      | Frame                            |
| 9+10+11 | Towing rod complete              |

| #  | Part name                       |
|----|---------------------------------|
| 1  | Roller (3.5" diameter JUWAthan) |
| 2  | Axle (with circlips)            |
| 3  | Rubber load pad                 |
| 3b | Glue (rubber-to-steel glue)     |
| 4  | Connecting bar                  |
| 5  | Frame                           |

# **Spare parts list G-Series Transport dollies**

Tel: (800) 786-6112 CustomerSevice@Toolwell.com

| #       | Part name                                                                                                                                   |
|---------|---------------------------------------------------------------------------------------------------------------------------------------------|
| 1       | Roller (5.5" diameter JUWAthan) Note: Older full-size rollers (width: 5.5") have been replaced by improved half-size rollers (width: 2.3"). |
| 2       | Turntable                                                                                                                                   |
| 3       | Thrust bearing                                                                                                                              |
| 4       | Rubber load pad                                                                                                                             |
| 4b      | Glue (rubber-to-steel glue)                                                                                                                 |
| 5       | Axle (with circlips)                                                                                                                        |
| 6       | Roller Cassette                                                                                                                             |
| 7       | Frame bolt stud                                                                                                                             |
| 8       | Pulling rod axle (with circlips)                                                                                                            |
| 9       | Towing eye                                                                                                                                  |
| 10      | Towing eye axle (with circlips)                                                                                                             |
| 11      | Pulling rod                                                                                                                                 |
| 9+10+11 | Towing rod complete                                                                                                                         |
| 12      | Frame                                                                                                                                       |
| 13      | Support wheel                                                                                                                               |

| #  | Part name                                                                                                                                   |
|----|---------------------------------------------------------------------------------------------------------------------------------------------|
| 1  | Roller (5.5" diameter JUWAthan) Note: Older full-size rollers (width: 5.5") have been replaced by improved half-size rollers (width: 2.3"). |
| 2  | Axle (with circlips)                                                                                                                        |
| 3  | Rubber load pad                                                                                                                             |
| 3b | Glue (rubber-to-steel glue)                                                                                                                 |
| 4  | Connecting bar                                                                                                                              |
| 5  | Frame                                                                                                                                       |

# Spare parts list H-Series Transport dollies

| #       | Part name                                                  |
|---------|------------------------------------------------------------|
| 1a      | "Full-size" Roller<br>(6.7" width, 7.9" diameter JUWAthan) |
| 1b      | "Half-size" Roller<br>(3.3" width, 7.9" diameter JUWAthan) |
| 2       | Turntable                                                  |
| 3       | Thrust bearing                                             |
| 4       | Rubber load pad                                            |
| 4b      | Glue (rubber-to-steel glue)                                |
| 5       | Axle (with circlips)                                       |
| 8       | Pulling rod axle                                           |
| 9       | Towing eye                                                 |
| 10      | Towing eye axle (with circlips)                            |
| 11      | Pulling rod                                                |
| 9+10+11 | Towing rod complete                                        |
| 12      | Frame                                                      |

## Spare parts list H-Series Transport dollies

| #  | Part name                                                  |
|----|------------------------------------------------------------|
| 1a | "Full-size" Roller<br>(6.7" width, 7.9" diameter JUWAthan) |
| 1b | "Half-size" Roller<br>(3.3" width, 7.9" diameter JUWAthan) |
| 2  | Axle (with circlips)                                       |
| 3  | Rubber load pad                                            |
| 3b | Glue (rubber-to-steel glue)                                |
| 4  | Connecting bar                                             |
| 5  | Frame                                                      |

#### Spare parts list Rollers

Tel: (800) 786-6112 CustomerSevice@Toolwell.com