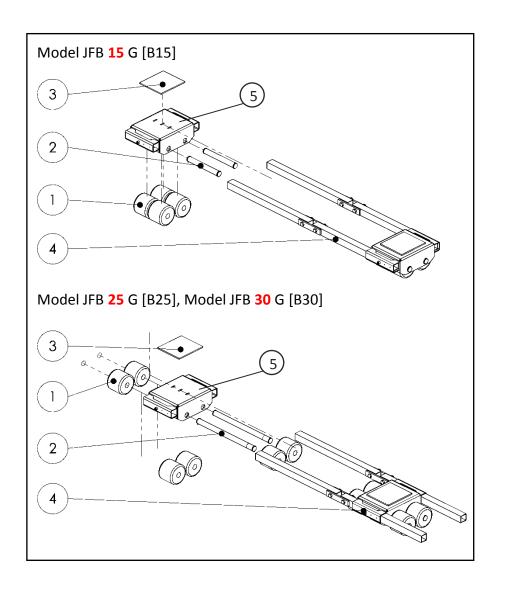

| #  | Part name                       |
|----|---------------------------------|
| 1  | Roller (3.3" diameter JUWAthan) |
| 2  | Axle (with circlips)            |
| 3  | Rubber load pad                 |
| 3b | Glue (rubber-to-steel glue)     |
| 4  | Connecting bar                  |
| 5  | Frame                           |