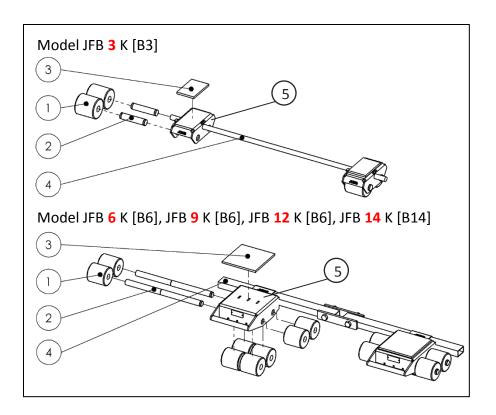

| #  | Part name                       |
|----|---------------------------------|
| 1  | Roller (3.3" diameter JUWAthan) |
| 2  | Axle (with circlips)            |
| 3  | Rubber load pad                 |
| 3b | Glue (rubber-to-steel glue)     |
| 4  | Connecting bar                  |
| 5  | Frame                           |