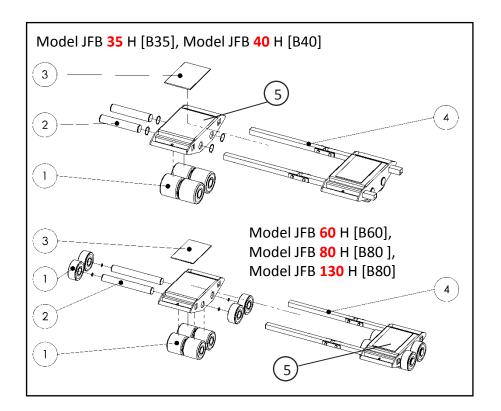

## Spare parts list H-Series Transport dollies

| #  | Part name                                                  |
|----|------------------------------------------------------------|
| 1a | "Full-size" Roller<br>(6.7" width, 7.9" diameter JUWAthan) |
| 1b | "Half-size" Roller<br>(3.3" width, 7.9" diameter JUWAthan) |
| 2  | Axle (with circlips)                                       |
| 3  | Rubber load pad                                            |
| 3b | Glue (rubber-to-steel glue)                                |
| 4  | Connecting bar                                             |
| 5  | Frame                                                      |