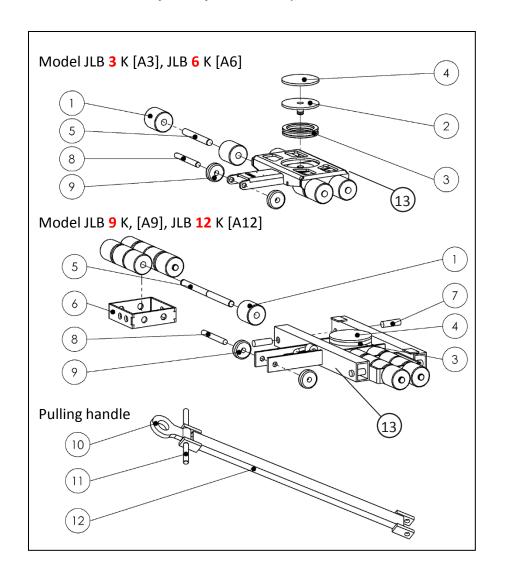

## Spare parts list K-Series Transport dollies

Tel: (800) 786-6112 CustomerSevice@Toolwell.com

| #        | Part name                        |
|----------|----------------------------------|
| 1        | Roller (3.3" diameter JUWAthan)  |
| 2        | Turntable                        |
| 3        | Thrust bearing                   |
| 4        | Rubber load pad                  |
| 4b       | Glue (rubber-to-steel glue)      |
| 5        | Axle (with circlips)             |
| 6        | Roller Cassette                  |
| 7        | Frame bolt stud                  |
| 8        | Pulling rod axle (with circlips) |
| 9        | Support wheel                    |
| 10       | Towing eye (not on JLB 3)        |
| 11       | Handle                           |
| 12       | Pulling rod                      |
| 10+11+12 | Pulling handle complete          |
| 13       | Frame                            |