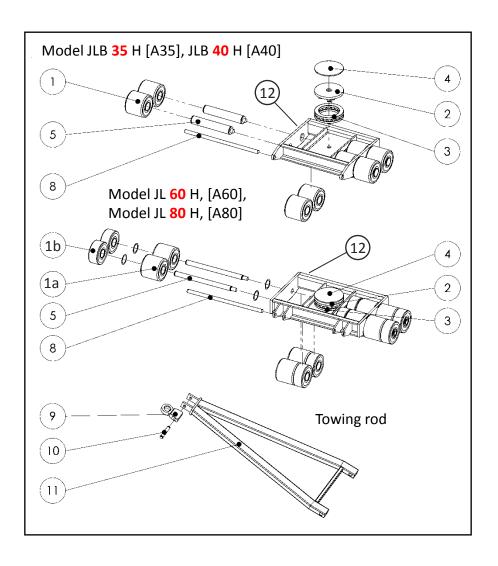

# Spare parts list H-Series Transport dollies

| #       | Part name                                                  |
|---------|------------------------------------------------------------|
| 1a      | "Full-size" Roller<br>(6.7" width, 7.9" diameter JUWAthan) |
| 1b      | "Half-size" Roller<br>(3.3" width, 7.9" diameter JUWAthan) |
| 2       | Turntable                                                  |
| 3       | Thrust bearing                                             |
| 4       | Rubber load pad                                            |
| 4b      | Glue (rubber-to-steel glue)                                |
| 5       | Axle (with circlips)                                       |
| 8       | Pulling rod axle                                           |
| 9       | Towing eye                                                 |
| 10      | Towing eye axle (with circlips)                            |
| 11      | Pulling rod                                                |
| 9+10+11 | Towing rod complete                                        |
| 12      | Frame                                                      |