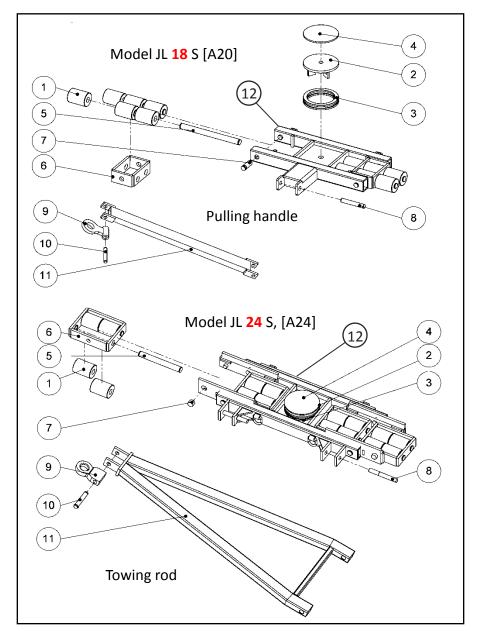

# Spare parts list S-Series Transport dollies

Tel: (800) 786-6112 CustomerSevice@Toolwell.com

| #       | Part name                        |
|---------|----------------------------------|
| 1       | Roller (3.5" diameter JUWAthan)  |
| 2       | Turntable                        |
| 3       | Thrust bearing                   |
| 4       | Rubber load pad                  |
| 4b      | Glue (rubber-to-steel glue)      |
| 5       | Axle (with circlips)             |
| 6       | Roller Cassette                  |
| 7       | Frame bolt stud                  |
| 8       | Pulling rod axle (with circlips) |
| 9       | Towing eye                       |
| 10      | Towing eye axle (with circlips)  |
| 11      | Pulling rod                      |
| 12      | Frame                            |
| 9+10+11 | Towing rod complete              |